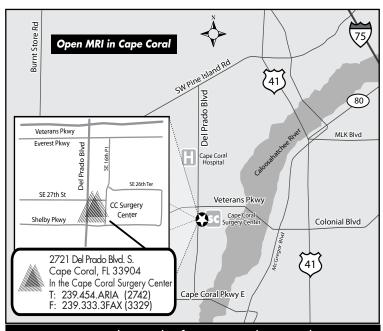

eine, sugar, nicotine (including patches).

# **NUCLEAR MEDICINE PREPARATION:**

**Myocardial perfusion stress test:** Nothing to eat, drink or chew 4 hours prior to exam, NO beta blockers for 48 hours prior to exam.

Thyroid uptake scan: Nothing to eat, drink or chew 4 hours prior to exam, NO Intravenous contrast studies 6 weeks prior to exam, NO shellfish foods 48 hours prior to exam, NO thyroid medications 2 to 6 weeks prior to exam (contact ARIA for specific timeframes pertinent to your medication).

**Hepatobiliary (HIDA) scan:** Nothing to eat, drink or chew 4 hours prior to exam, NO narcotic pain medications 4 hours prior to exam.

**Gastric emptying scan:** Nothing to eat, drink or chew 4 hours prior to exam, NO antacids 24 hours prior to exam. For other exams, please contact us.



2.7 miles south of Cape Coral Hospital 3 blocks south of Veteran's Parkway